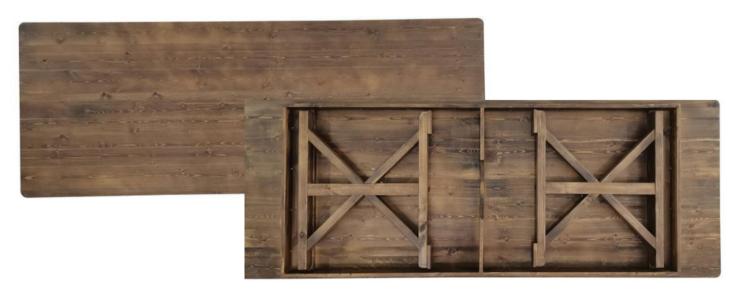

## Features:

- 9' x 40" Farm Style Dining Table with X-Legs for Commercial Use
- Antique Rustic Finish
- Comprised of Solid Pine Wood
- .75" Thick Plank Top with 4" Thick Apron
- Crisscross Style Legs with 2.5" Upright Post and 1.75" Diagonal Posts
- Folded Size: 40"W x 108"D x 5"H
- · Push in pins to secure legs, pull out pins to fold legs
- Table accommodates up to 10 people
- Wipes Clean with a Water-Based Cleaner Followed by a Dry Cloth
- No Assembly Required