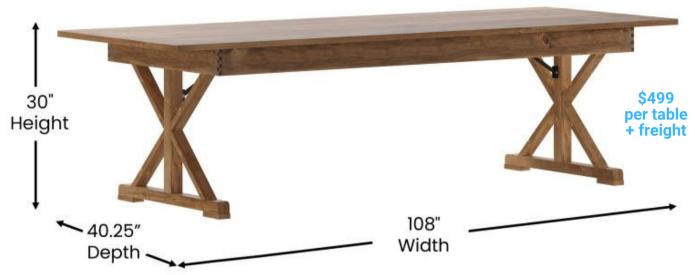

## Features:

- 9' x 40" Farm Style Dining Table with X-Legs for Commercial Use
- Antique Rustic Finish
- Comprised of Solid Pine Wood
- .75" Thick Plank Top with 4" Thick Apron
- Crisscross Style Legs with 2.5" Upright Post and 1.75" Diagonal Posts
- Folded Size: 40"W x 108"D x 5"H
- · Push in pins to secure legs, pull out pins to fold legs
- Table accommodates up to 10 people
- Wipes Clean with a Water-Based Cleaner Followed by a Dry Cloth
- No Assembly Required